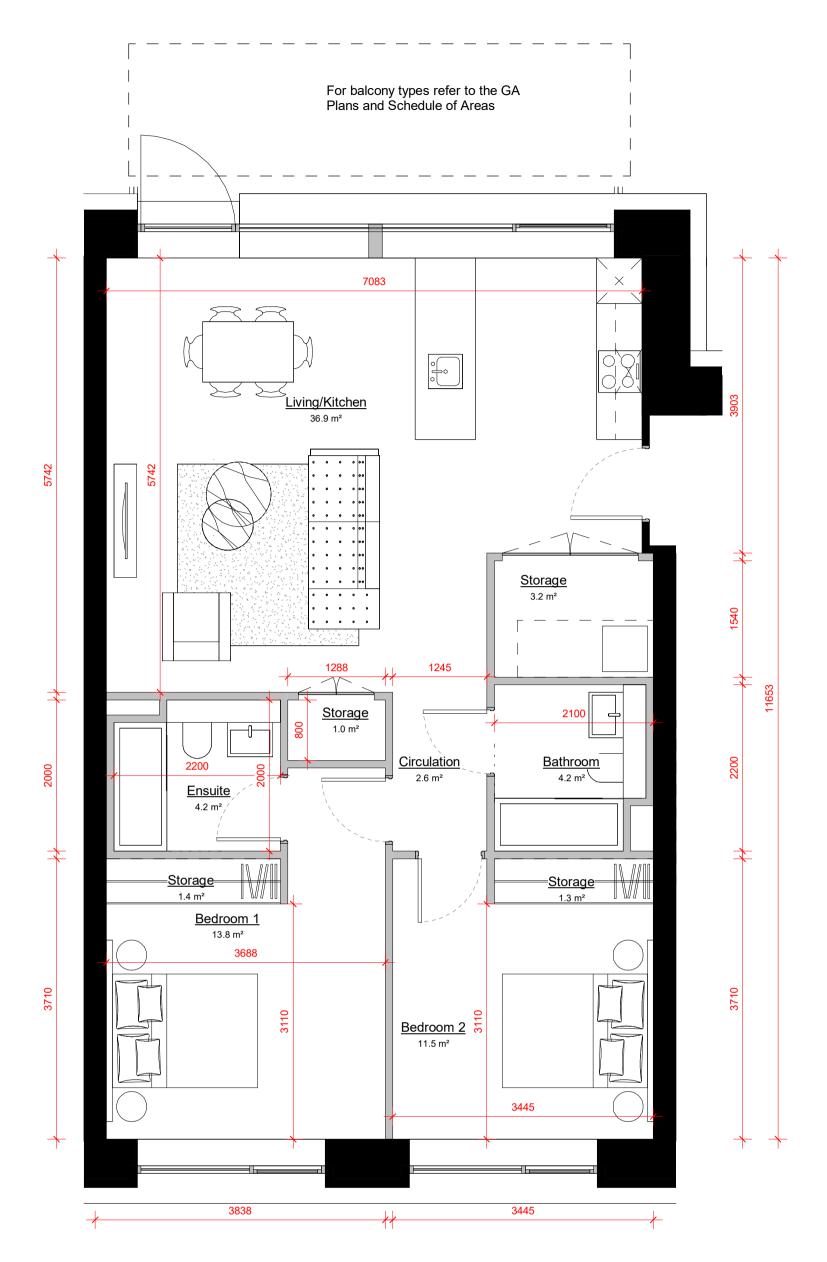

## **Apartment Type B.5.0** 1:50





**Apartment Type B.6.0** 1:50



## Notes & Key

DIMENSIONS NOT TO BE SCALED FROM THIS DRAWING. CONTRACTORS TO NOTIFY ARCHITECTS OF SITE VARIATIONS AFFECTING INFORMATION ON THIS DRAWING. THIS DRAWING IS COPYRIGHT OF GLENN HOWELLS ARCHITECTS.

Please note information relating to the existing elements within this site should be treated as indicative and must be confirmed through accurate site measurement before being relayed upon.

This drawing has been produced without the use of a measured survey. Glenn Howells Architects cannot guarantee the accuracy of the information generated regarding its relationship to the site or surrounding area. The information contained within this drawing should be treated as indicative.

Glenn Howells Architects take no