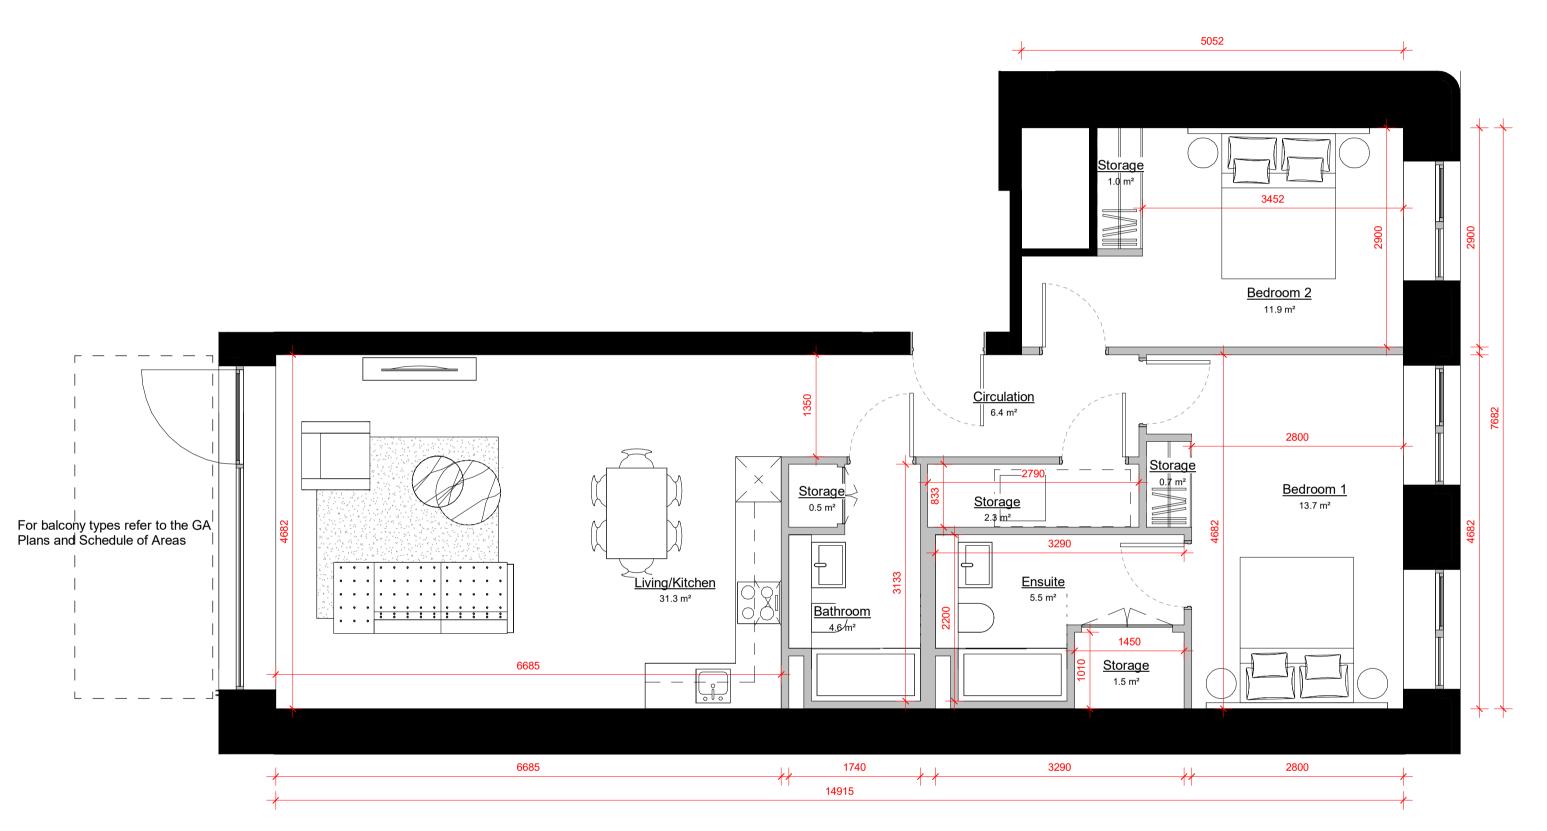

## **Apartment Type B.5.0** 1:50





**Apartment Type B.6.0** 1:50



## Notes & Key

DIMENSIONS NOT TO BE SCALED FROM THIS DRAWING. CONTRACTORS TO NOTIFY ARCHITECTS OF SITE VARIATIONS AFFECTING INFORMATION ON THIS DRAWING. THIS DRAWING IS COPYRIGHT OF GLENN HOWELLS ARCHITECTS.

Please note information relating to the existing elements within this site should be treated as indicative and must be confirmed through accurate site measurement before being relayed upon.

This drawing has been produced without the use of a measured survey. Glenn Howells Architects cannot guarantee the accuracy of the information generated regarding its relationship to the site or surrounding area. The information contained within this drawing should be treated as indicative.

Glenn Howells Architects take no responsibility for the location of leg